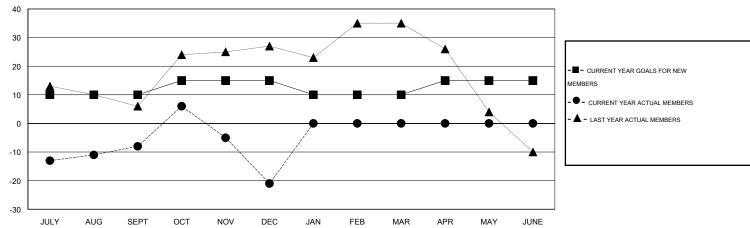

## GOALS AND ACTUAL MEMBERS CUMULATIVE

| DROPPED CLUBS: 0  DROPPED MEMBERS |          | 20 CLUBS OF 37 ADDED 1 OR MORE NEW MEMBERS | GENDER DISTRIBU  MALE  FEMALE | TION<br>757 (70.35%)<br>319 (29.65%) |            |
|-----------------------------------|----------|--------------------------------------------|-------------------------------|--------------------------------------|------------|
| DECEASED  CLUB CANCELLED          | 6<br>0   | CLICK HERE FOR HEALTH ASSESSMENT DATA      | FAMILY UNIT MEMBERS           |                                      | 281        |
| OTHER TOTAL                       | 81<br>87 |                                            | NON-HEAD OF HOUSEHOLD         |                                      | 137<br>144 |